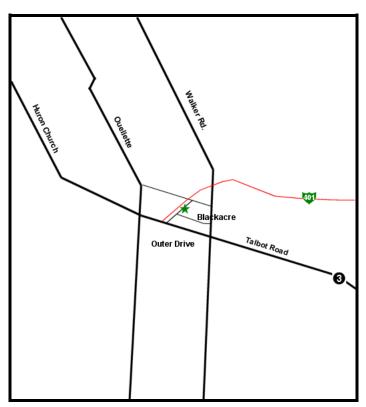

## **DRIVING DIRECTIONS**

From Ambassador Bridge:
Take Huron Church south to Highway 3
Take Outer Drive to K. Simke Gundrilling

From the Windsor-Detroit Tunnel:
Take Goyeau north to Riverside Dr.
Take Riverside Drive east to Walker Rd.
Take Walker Rd. south to Blackacre Drive
Take Blackacre Drive west to Outer Drive
Take Outer Drive north to K. Simke Gundrilling

From Highway 401
Take the 401 west to the Walker Road Exit
Take Walker Rd. north to Blackacre Drive
Take Blackacre Drive west to Outer Drive
Take Outer Drive north to K. Simke Gundrilling

www.gundrilling.ca